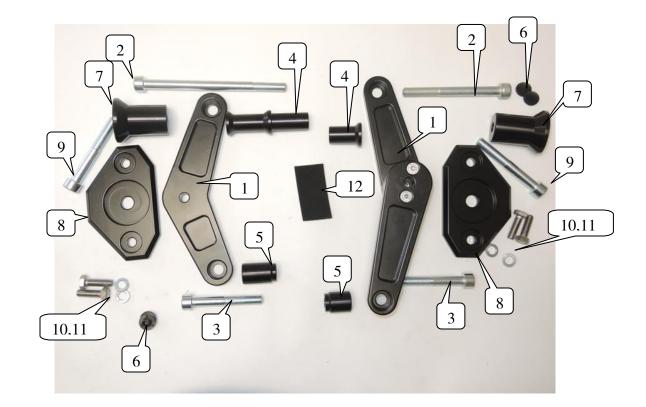

#### Fitting kit left side:

| ID | Description           | Cat.N | <u>Qty</u> |
|----|-----------------------|-------|------------|
| 1  | Duralumin adapter     | 595   | 1          |
| 2  | Bolt M10x145x1,25mm   | 909   | 1          |
| 3  | Bolt M10x70x1,25mm    | 898   | 1          |
| 4  | Dural. spacer d=83mm  | 278   | 1          |
| 5  | Dural. spacer d=34mm  | 279   | 1          |
| 6  | Plastic cover - black | X4    | 2          |
| 7  | Dural.spacer for SLD  | 12    | 1          |
| 8  | Dural.holder for SLDM | 537/B | 1          |
| 9  | Bolt M10x60           | 860   | 1          |
| 10 | Bolt M6x20            | 1024  | 2          |
| 11 | Washer M6             | 1023  | 2          |

### Fitting kit right side:

| ID | Description           | Cat.N | <u>Qty</u> |
|----|-----------------------|-------|------------|
| 1  | Duralumin adapter     | 596   | 1          |
| 2  | Bolt M10x100x1,25mm   | 892   | 1          |
| 3  | Bolt M10x70x1,25mm    | 898   | 1          |
| 4  | Dural. spacer d=26mm  | 280   | 1          |
| 5  | Dural. spacer d=33mm  | 281   | 1          |
| 6  | Plastic cover - black | X4    | 2          |
| 7  | Dural.spacer for SLD  | 12    | 1          |
| 8  | Dural.holder for SLDM | 537/B | 1          |
| 9  | Bolt M10x85           | 981   | 1          |
| 10 | Bolt M6x20            | 1024  | 2          |
| 11 | Washer M6             | 1023  | 2          |
| 12 | 3M tape               | -     | -          |

#### Installation - the left side:

- 1. Take out original bolts from fram as shown on the picture. Dural.adapter ID.1 Mount by bolts ID.2 and ID.3, under the adapter put dural. spacers ID.4 and ID.5.
- 2. This set mounting on the frame, left hand side.
- 3. Plastic covers ID.6 place into the bolts head.
- 4. Dural. spacer ID.7 and bracket ID.8 mounting on the adapter by bolt ID.9.
- 5. Place slider and for mounting use bolts and washers ID. 10 and ID.11.

#### Installation - the right side:

- 1. Take out original bolts from fram as shown on the picture. Dural.adapter ID.1 Mount by bolts ID.2 and ID.3, under the adapter put dural. spacers ID.4 and ID.5. Stick 3M Tape, where is adapter touching with OEM fairing.
- 2. This set mounting on the frame, right hand side.
- 3. Plastic covers ID.6 place into the bolts head.
- 4. Dural. spacer ID.7 and bracket ID.8 mounting on the adapter by bolt ID.9.
- 5. Place slider and for mounting use bolts and washers ID. 10 and ID.11.