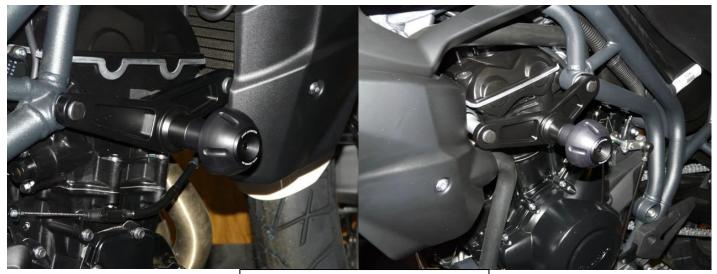

## Warning – we recommend to use safety glue on threads of all bolts (moderate strong – blue colour).

RDMOTO CZECH REPUBLIC info@rdmoto.cz www.rdmoto.cz

Ilustration photo, place for assembly kit.