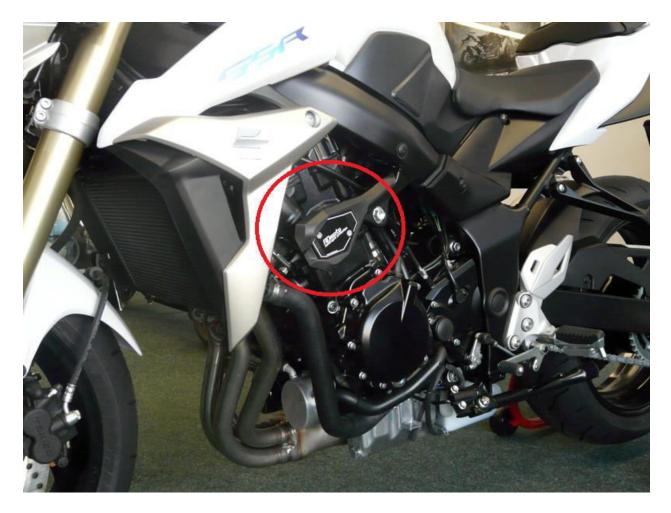

### **Installation:**

Installation of the left and right protector make in gripping about the attached photo above. Give the steel box M10 (No. 1) on both bolts. Put the duralumin cylinder (No. 3) under the protector on the left side and use the bolt (No. 2) for tightening. Put the duralumin cylinder (No. 3) under the protector on the right side and use the bolt (No. 2) for tightening. At first finish the one side and then mount the second side.

#### **ILLUSTRATIVE PHOTOS OF PLACE OF THE INSTALLATION**