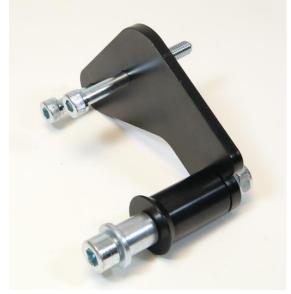

#### Kit for the left side

#### Kit for the right side

| No. | Description                 | Cat.No | Pcs | No. | Description                 | Cat.No | Pcs |
|-----|-----------------------------|--------|-----|-----|-----------------------------|--------|-----|
| 1   | steel insert M10            | X1     | 1   | 1   | steel insert M10            | X1     | 1   |
| 2   | screw M10x80mm              | 852    | 1   | 2   | screw M10x80mm              | 852    | 1   |
| 3   | duralumin cylinder d = 40mm | 469    | 1   | 3   | duralumin cylinder d = 40mm | 469    | 1   |
| 4   | screw M8x70mm               | 841    | 2   | 4   | screw M8x70mm               | 841    | 2   |
| 5   | steel adapter               | 639    | 1   | 5   | steel adapter               | 638    | 1   |
| 6   | nut M10-insurance           | 810    | 1   | 6   | nut M10-insurance           | 810    | 1   |
| 7   | pad M10 flat                | 804    | 1   | 7   | pad M10 flat                | 804    | 1   |

## Mounting - left side:

- 1. remove the original plastic side and screws M8 of the motorcycle frame
- 2. by screws (item 4) mount on the motorcycle frame steel adapter (item 5)
- 3. to the crash protector insert a steel insert (item 1) and screw (item 2)
- 4. from the back side of crash protector insert to the screw duralumin cylinder (item 3)
- 5. entire assembly mount on the steel adapter and tighten by nut (item 6) with pad (item 7)
- 6. mount back the plastic side