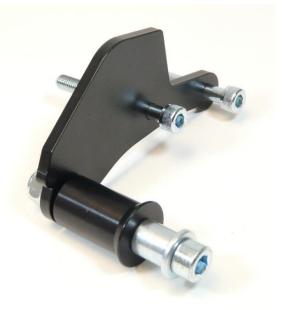

#### Kit for the left side

#### Kit for the right side

| No. | Description                 | Cat.No | Pcs | No. | Description                 | Cat.No | Pcs |
|-----|-----------------------------|--------|-----|-----|-----------------------------|--------|-----|
| 1   | steel insert M10            | X1     | 1   | 1   | steel insert M10            | X1     | 1   |
| 2   | screw M10x80mm              | 852    | 1   | 2   | screw M10x80mm              | 852    | 1   |
| 3   | duralumin cylinder d = 40mm | 469    | 1   | 3   | duralumin cylinder d = 40mm | 469    | 1   |
| 4   | screw M8x70mm               | 841    | 2   | 4   | screw M8x70mm               | 841    | 2   |
| 5   | steel adapter               | 639    | 1   | 5   | steel adapter               | 638    | 1   |
| 6   | nut M10-insurance           | 810    | 1   | 6   | nut M10-insurance           | 810    | 1   |
| 7   | pad M10 flat                | 804    | 1   | 7   | pad M10 flat                | 804    | 1   |

### <u>Mounting - right side:</u>

- 1. remove the original plastic side and screws M8 of the motorcycle frame
- 2. by screws (item 4) mount on the motorcycle frame steel adapter (item 5)
- 3. to the crash protector insert a steel insert (item 1) and screw (item 2)
- 4. from the back side of crash protector insert to the screw duralumin cylinder (item 3)
- 5. entire assembly mount on the steel adapter and tighten by nut (item 6) with pad (item 7)
- 6. mount back the plastic side