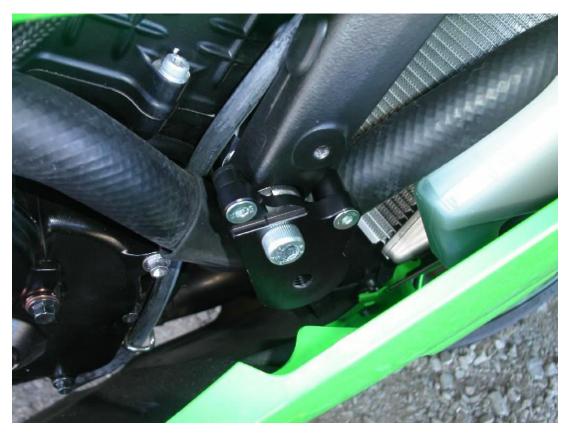

#### **LEFT SIDE INSTRUCTIONS**

- 1) Dismantle side fairing and original bolts.
- 2) Prepare adapter according to the picture. Mount this kit on the frame of motorcycle.
- 3) Mount side fairing back.
- 4) Put washer ID12, SLD adapter ID9 and dural. cylinder ID1 on the bolt ID4. Fit this kit into the adapter on the motorcycle.
- 5) Fit slider using two bolts ID10 and washers ID11.