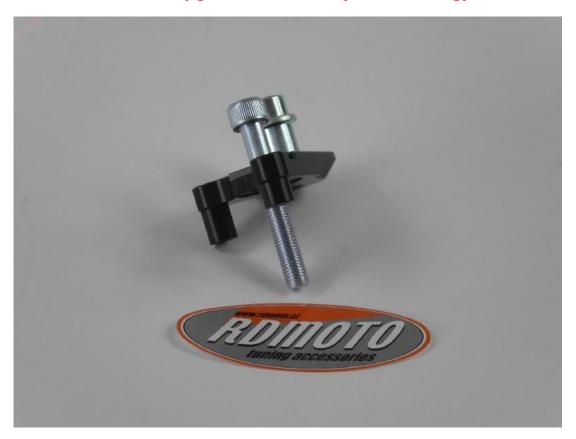

| ID | Description                 | Cat.No. | Pcs |
|----|-----------------------------|---------|-----|
| 1  | SLD adapter (cylinder) 15mm | DV9     | 1   |
| 2  | Bolt M10x70x1,25mm          | 898     | 1   |
| 3  | Bolt M6x20mm                | 878     | 1   |
| 4  | Bolt M6x25mm                | 877     | 1   |
| 5  | Bolt M10x30mm               | 882     | 1   |
| 6  | Poly. Nut 10mm              | 227     | 1   |
| 7  | Poly. Nut 15mm              | 228     | 1   |
| 8  | Dural. adapter              | 542     | 1   |
| 9  | SLD adapter                 | 537     | 1   |
| 10 | Bolt M8x25                  | 815     | 2   |
| 11 | Washer M8                   | 800     | 2   |
| 12 | 3M tape                     |         | 1   |

#### **LEFT SIDE INSTRUCTIONS**

- 1) Dismantle side fairing and original bolts.
- 2) Prepare adapter according to the picture. Mount this kit on the frame of motorcycle.
- 3) Mount side fairing back.
- 4) Put washer ID12, SLD adapter ID9 and dural. cylinder ID1 on the bolt ID4. Fit this kit into the adapter on the motorcycle.
- 5) Fit slider using two bolts ID10 and washers ID11.