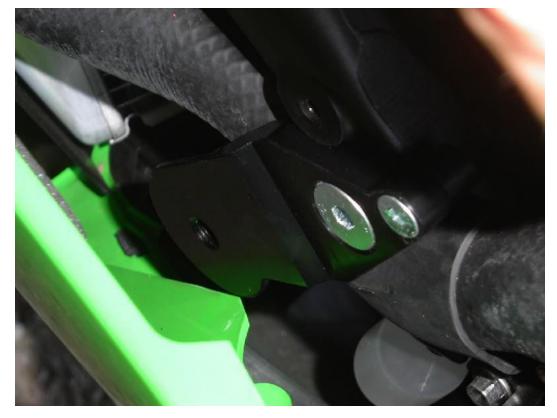

### **RIGHT SIDE INSTRUCTIONS**

- 1) Dismantle side fairing and original bolts.
- 2) Prepare adapter according to the picture. Mount this kit on the frame of motorcycle.
- 3) Mount side fairing back.
- 4) Put SLD adapter ID9 and dural. cylinder ID1 on the bolt ID5. Fit this kit into the adapter on the motorcycle.
- 5) Fit slider using two bolts ID10 and washers ID11.