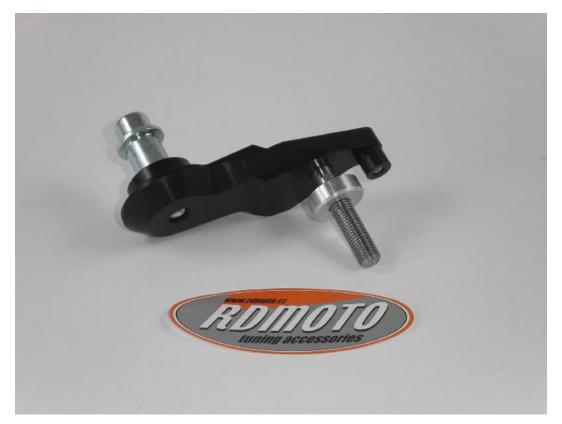

#### **RIGHT SIDE KIT**

| ID | Description                 | Cat.No. | Pcs |
|----|-----------------------------|---------|-----|
| 1  | SLD adapter (cylinder) 20mm | DV10    | 1   |
| 2  | Bolt M10x58x1,25mm          | 944     | 1   |
| 3  | Bolt M6x20mm                | 878     | 1   |
| 4  | Bolt M10x40mm               | 854     | 1   |
| 5  | Dural. cylinder 8mm         | 229     | 1   |
| 6  | Poly. Nut 10mm              | 227     | 1   |
| 7  | Dural. adapter              | 541     | 1   |
| 8  | 3M tape                     |         | 1   |
| 9  | SLD adapter                 | 537     | 1   |
| 10 | Bolt M8x25                  | 815     | 2   |
| 11 | Washer M8                   | 800     | 2   |
| 12 | Washer M10 (spring)         | 801     | 1   |

### **RIGHT SIDE INSTRUCTIONS**

- 1) Dismantle side fairing and original bolts.
- 2) Prepare adapter according to the picture. Mount this kit on the frame of motorcycle.
- 3) Mount side fairing back.
- 4) Put SLD adapter ID9 and dural. cylinder ID1 on the bolt ID5. Fit this kit into the adapter on the motorcycle.
- 5) Fit slider using two bolts ID10 and washers ID11.