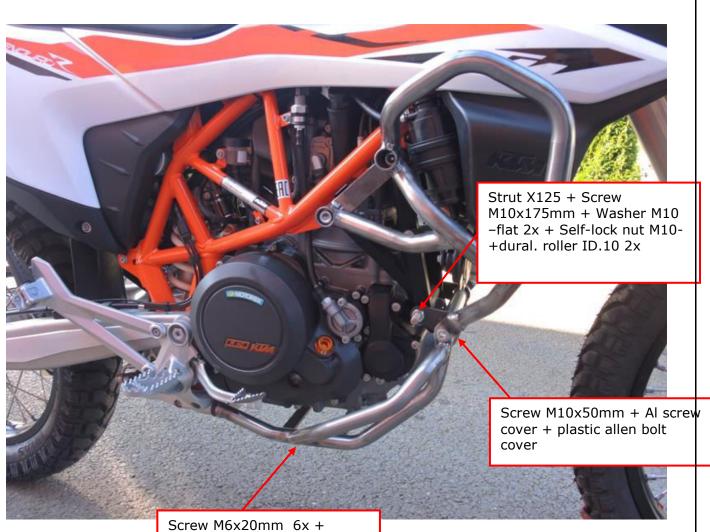

## **Mounting Instructions:**

Follow mounting procedure as shown on attached photographs.

Take off the original lower plastic casing.

Then install X125 strut into the frame, but don't tighten it yet.

Put on the lower frame in rear part into rubber housings and lean it towards the X125 strut.

Take M10x50mm screws, equip them with Al covers and mount into thread on the X125 strut. To cover the bolt heads, use plastic covers for allen bolts.

Finally, you can tighten everything.

If you encounter any issues during assembly, please do let us know.

### Thank you for purchasing RDmoto products.

Note - We recommend using medium glue for threads of all screws (blue color).

Screw M6x20mm 6x +
Washer M6-flat 6x + Washer
M6-large 6x + Self-lock nut
M6 6x + Al plate X124