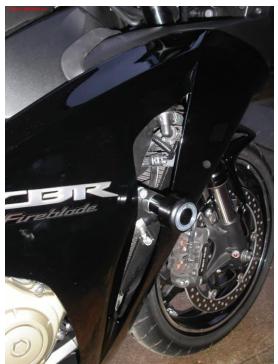

## **ILLUSTRATIVE PHOTO**

Warning – we recommend to use safety glue on threads (medium strong – blue colour).