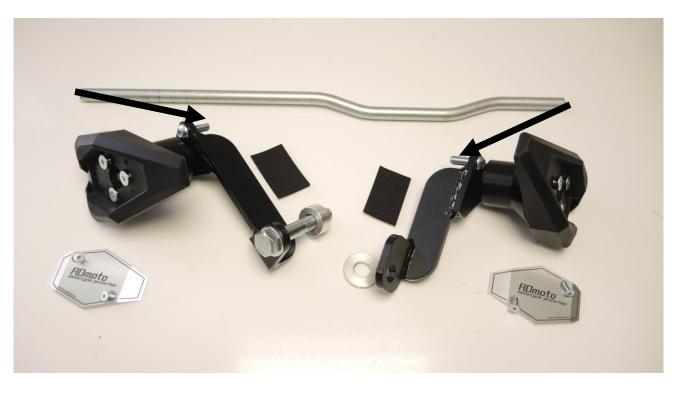

## Honda CBR1000RR 2008-2011 WITHOUT ABS

| Kit for the left side |                                    |         |     |  |
|-----------------------|------------------------------------|---------|-----|--|
| ID                    | Description                        | Cat.no. | Pcs |  |
| 1                     | Slider RDmoto                      | SL      | 1   |  |
| 2                     | Cover                              | SLcap   | 1   |  |
| 3                     | Slider adapter                     | DV-313  | 1   |  |
| 4                     | Bolt M6x25                         | 877     | 3   |  |
| 5                     | Bolt M4x16                         | 876     | 2   |  |
| 6                     | Bolt M10x25mm                      | 868     | 1   |  |
| 7                     | Bolt M8x25mm                       | 831     | 1   |  |
| 8                     | Steel adapter                      | 523     | 1   |  |
| 9                     | Dural. cylinder d=11mm             | 17      | 1   |  |
| 10                    | Tape 3M                            |         | 1   |  |
| 11                    | Pad M12                            | 803     | 1   |  |
| 12                    | Bolt M12x70x1,25mm                 | 917     | 1   |  |
| 13                    | Stainless steel bar<br>8x463x30x30 |         | 1   |  |

| Kit for the right side |                       |         |     |
|------------------------|-----------------------|---------|-----|
| ID                     | Description           | Cat.no. | Pcs |
| 1                      | Slider RDmoto         | SL      | 1   |
| 2                      | Cover                 | SLcap   | 1   |
| 3                      | Slider adapter        | DV-313  | 1   |
| 4                      | Bolt M6x25            | 877     | 3   |
| 5                      | Bolt M4x16            | 876     | 2   |
| 6                      | Bolt M10x25mm         | 868     | 1   |
| 7                      | Bolt M8x25mm          | 831     | 1   |
| 8                      | Steel adapter         | 524     | 1   |
| 9                      | Dural. cylinder d=4mm | 119     | 1   |
| 10                     | Tape 3M               |         | 1   |

## Installation:

- 1. Remove fairing of motorcycle.
- 2. Remove the original bolts M12.
- 3. Use tape 3M during the installation (between adapter and frame of motorcycle).
- 4. Place steel adapters on both sides.
- 5. Dont forget to place dural cylinder between steel adapter and frame of motorcycle.
- 6. Tighten left steel adapter with bolt ID12 and right steel adapter with original bolt.
- 7. Insert steel rod between adapters.
- 8. Tighten all bolts and put fairing back.
- 9. Now place slider on slider adapter with 3 bolts M6.
- 10. In the and fit cover on slider with 2 bolts M4.