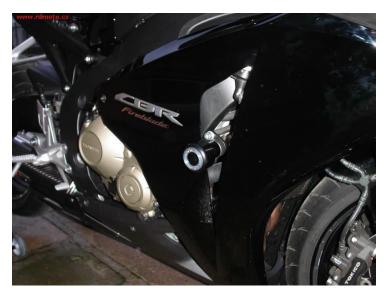

## **ILLUSTRATIVE PHOTO**

Warning – we recommend to use safety glue on threads (medium strong – blue colour).