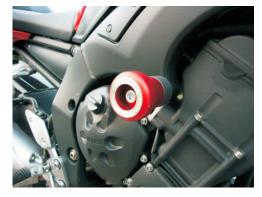

## INSTRUCTIONS

- 1) We recommend to use medium strong glue on all threads.
- 2) Unbolt original bolt M10 from the frame of motorcycle.
- 3) Put washer ID5, SLD adapter ID1, cylinder ID3 and cylinder adapter ID4 on bolt ID2.
- 4) Mount this kit into the frame of motorcycle.
- 5) Fit slider using two bolts ID6 and washers ID7.