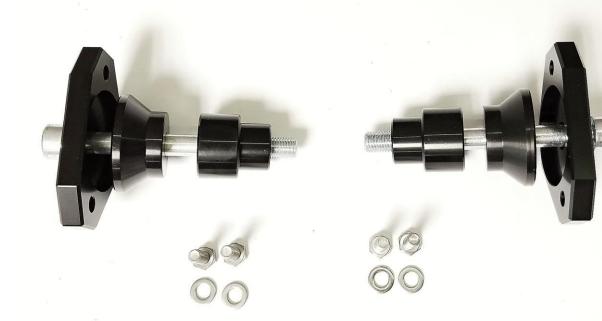

## Kit for the left side

## Kit for the right side

| No. | Description               | Cat.no | Pcs | No. | Description               | Cat.no | Pcs |
|-----|---------------------------|--------|-----|-----|---------------------------|--------|-----|
| 1   | SLD adapter               | 537    | 1   | 1   | SLD adapter               | 537    | 1   |
| 2   | Bolt M10x100x1,25mm       | 892    | 1   | 2   | Bolt M10x100x1,25mm       | 892    | 1   |
| 3   | Dural. cylinder d=32mm    | 55     | 1   | 3   | Dural. cylinder d=32mm    | 55     | 1   |
| 4   | Dural. cylinder (adapter) | 10     | 1   | 4   | Dural. cylinder (adapter) | 10     | 1   |
| 5   | Spring washer M10         | 801    | 1   | 5   | Spring washer M10         | 801    | 1   |
| 6   | Bolt M8x25                | 815    | 2   | 6   | Bolt M8x25                | 815    | 2   |
| 7   | Washer M8                 | 800    | 2   | 7   | Washer M8                 | 800    | 2   |

## INSTRUCTIONS

- 1) We recommend to use medium strong glue on all threads.
- 2) Unbolt original bolt M10 from the frame of motorcycle.
- 3) Put washer ID5, SLD adapter ID1, cylinder ID3 and cylinder adapter ID4 on bolt ID2.
- 4) Mount this kit into the frame of motorcycle.
- 5) Fit slider using two bolts ID6 and washers ID7.