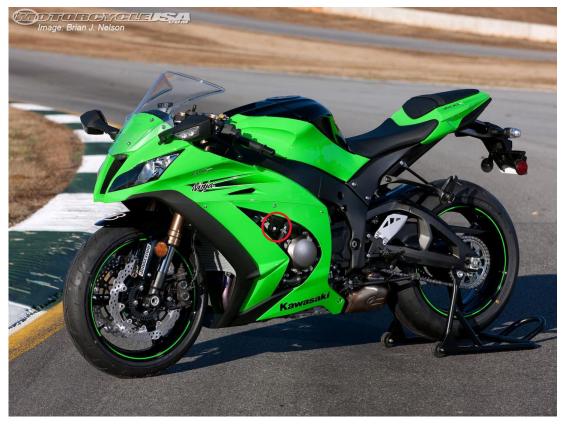

## **Installation:**

Installation of the left and right protector make in gripping about the attached photo above. Give the steel box M10 (No. 1) on both bolts. Put the duralumin cylinder (No. 3) under the protector on the left side and use the bolt (No. 2) for tightening. Put the duralumin cylinder (No. 3) under the protector on the right side and use the bolt (No. 2) for tightening. At first finish the one side and then mount the second side.