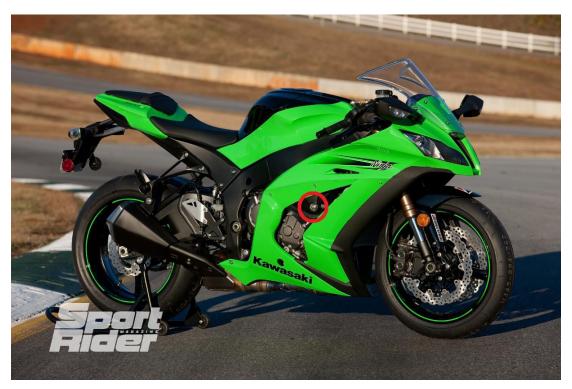

## **Installation:**

Installation of the left and right protector make in gripping about the attached photo above. Give the steel box M10 (No. 1) on both bolts. Put the duralumin cylinder (No. 3) under the protector on the left side and use the bolt (No. 2) for tightening. Put the duralumin cylinder (No. 3) under the protector on the right side and use the bolt (No. 2) for tightening. At first finish the one side and then mount the second side.