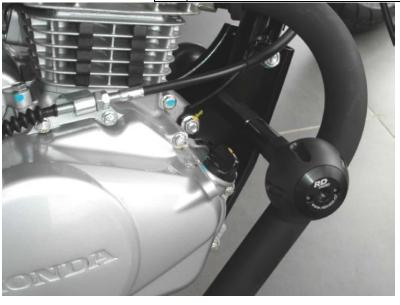

## **Installation:**

Dismantle original bolt from chassi. Insert threaded bar and assmbly ID.2 part from left side and ID.3 part from right side.

Insert steel sleeves ID.1 into the protectors. By bolts M10x50 assembly ant tighten protectors on the special aluminium holders.

Note: We recommend to use glue for all threads during assembly.