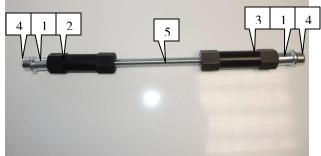

## Fitting kit:

| ID | Description                          | Cat.N | QTY |
|----|--------------------------------------|-------|-----|
| 1  | Steel sleeve                         | X1    | 2   |
| 2  | duralumin adapter I=80mm- Left side  | 259   | 1   |
| 3  | duralumin adapter I=90mm- Right side | 260   | 1   |
| 4  | bolts M10x50mm                       | 849   | 2   |
| 5  | M10x130x30x30                        | -     | 1   |

## **Installation:**

Dismantle original bolt from chassi. Insert threaded bar and assmbly ID.2 part from left side and ID.3 part from right side.

Insert steel sleeves ID.1 into the protectors. By bolts M10x50 assembly ant tighten protectors on the special aluminium holders.