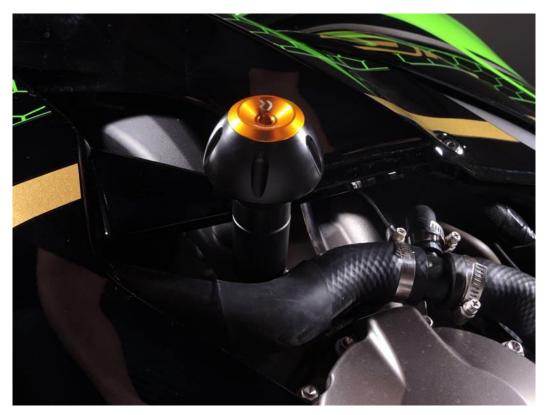

## **Installation:**

Installation of the left and right protector make in gripping about the attached photo above. Give the AL box M10 (No. 1) on both bolts. Put the duralumin cylinder (No. 3) under the protector on the left side and use the bolt (No. 2) for tightening. Put the duralumin cylinder (No. 3) under the protector on the right side and use the bolt (No. 2) for tightening. At first finish the one side and then mount the second side.

Warning – we recommend to use safety glue on threads of all bolts (moderate strong – blue colour).