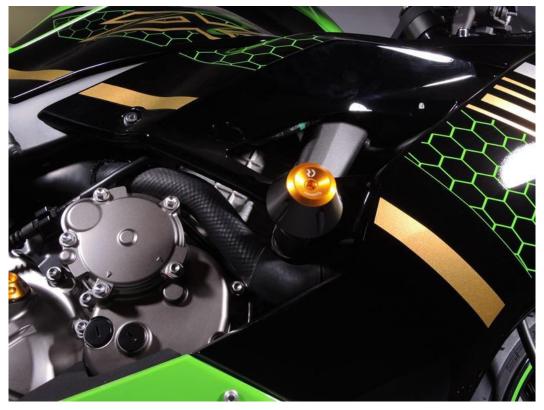

## **Installation:**

Installation of the left and right protector make in gripping about the attached photo above. Give the AL box M10 (No. 1) on both bolts. Put the duralumin cylinder (No. 3) under the protector on the left side and use the bolt (No. 2) for tightening. Put the duralumin cylinder (No. 3) under the protector on the right side and use the bolt (No. 2) for tightening. At first finish the one side and then mount the second side.

Warning – we recommend to use safety glue on threads of all bolts (moderate strong – blue colour).