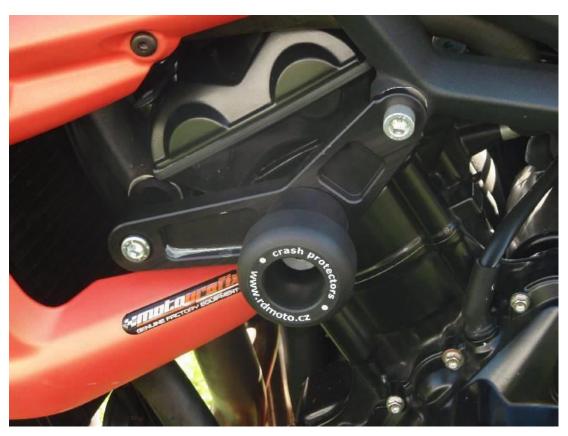

#### <u>Installation - the left side:</u>

- 1. use the bolt (No. 3) and the bolt (No. 4) for mounting of the duralumin adapter (No. 1), give the duralumin cylinder (No. 5) on the bolt (No. 3) during the installation
- 2. if you mounted duralumin adapters, you can mount the crash protector. Give the steel box (No. 6) and the crash protector on the bolt (No. 2).
- 3. all this set mount on the duralumin adapter
- 4. give the plastic covers (No. 7) on the head of bolt

Warning – we recommend to use safety glue on threads of all bolts (moderate strong – blue colour).