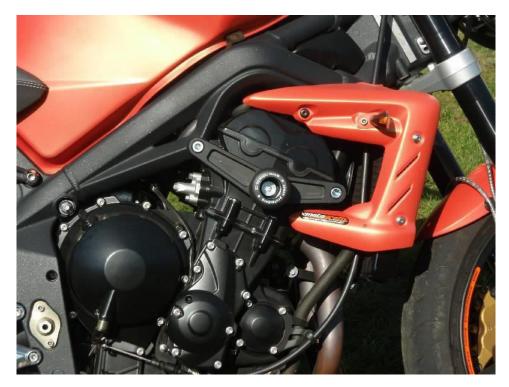

#### <u>Installation – the right side:</u>

- 1. use the bolt (No. 3) and the bolt (No. 4) for mounting of the duralumin adapter (No. 1), give the duralumin cylinder (No. 5) on the bolt (No. 3) during the installation
- 2. if you mounted duralumin adapters, you can mount the crash protector. Give the steel box (No. 6) and the crash protector on the bolt (No. 2).
- 3. all this set mount on the duralumin adapter
- 4. give the plastic covers (No. 7) on the head of bolt

Warning – we recommend to use safety glue on threads of all bolts (moderate strong – blue colour).