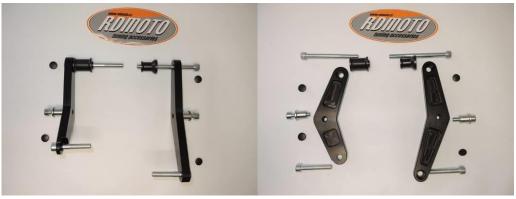

## Kit for the left side

## Kit for the right side

| No. | Description            | Cat.no. | Pcs |
|-----|------------------------|---------|-----|
| 1   | Duralumin adapter      | 613     | 1   |
| 2   | Bolt M10x35mm          | 847     | 1   |
| 3   | Bolt M10x120x1,25mm    | 895     | 1   |
| 4   | Bolt M10x60x1,25mm     | 896     | 1   |
| 5   | Dural. cylinder d=40mm | 71      | 1   |
| 6   | Steel box M10          | X1      | 1   |
| 7   | Plastic cover M10      | X4      | 2   |

| No. | Description              | Cat.no. | Pcs |
|-----|--------------------------|---------|-----|
| 1   | Duralumin adapter        | 614     | 1   |
| 2   | Bolt M10x35mm            | 847     | 1   |
| 3   | Bolt M10x110x1,25mm      | 928     | 1   |
| 4   | Bolt M10x60x1,25mm       | 896     | 1   |
| 5   | Dural. cylinder d=32,5mm | 68      | 1   |
| 6   | Steel box M10            | X1      | 1   |
| 7   | Plastic cover M10        | X4      | 2   |