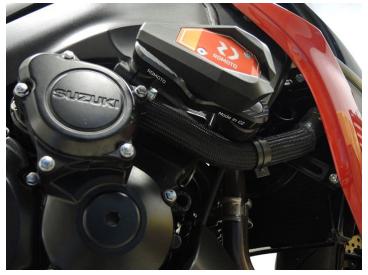

### Suzuki GSX-S1000 ´15-Mounting Kit Right Side:

#### **Mounting instructions**

- 1. Unscrew the original bolts on right side.
- 2. Put the ID.6 bolt into the front part of ID.8 adapter and fit with ID.3 roller. In rear part, do the same with ID.7 bolt and ID.4 roller. Then, mount this assembly into the motorcycle frame.
- 3. Now put the ID.1 SI Adapter onto the ID.2 bolt and mount into adapter already on your motorcycle.
- 4. Use the M6 ID.9 bolts to fit the slider and M4 ID.10 bolts to fit the cover.
- 5. Finally, tighten all screws and fit the ID.5 covers.
- 6. We recommend fully finishing one side before proceeding with the other.