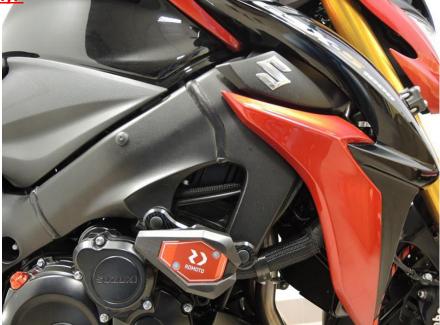

### Suzuki GSX-S1000 ´15-Mounting Kit Right Side:

#### **Mounting instructions**

- 1. Unscrew the original bolts on right side.
- 2. Put the ID.6 bolt into the front part of ID.8 adapter and fit with ID.3 roller. In rear part, do the same with ID.7 bolt and ID.4 roller. Then, mount this assembly into the motorcycle frame.
- 3. Now put the ID.1 SI Adapter onto the ID.2 bolt and mount into adapter already on your motorcycle.
- 4. Use the M6 ID.9 bolts to fit the slider and M4 ID.10 bolts to fit the cover.
- 5. Finally, tighten all screws and fit the ID.5 covers.
- 6. We recommend fully finishing one side before proceeding with the other.