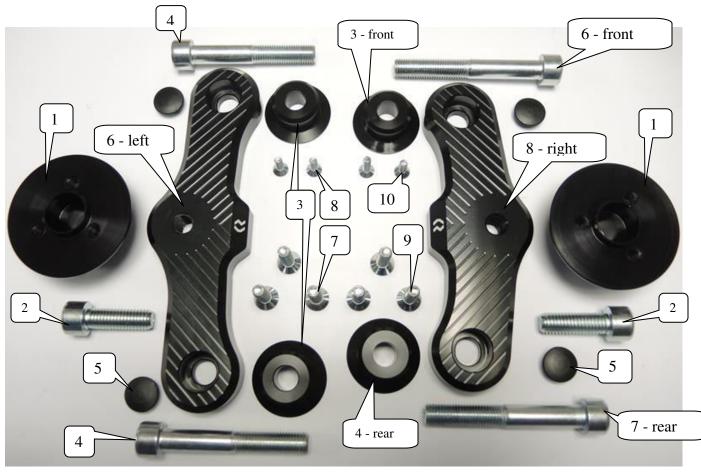

#### Mounting Kit Left Side:

| ID | Description                     | Cat.<br>No. | Pcs. |
|----|---------------------------------|-------------|------|
| 1  | SL adapter                      | 292         | 1    |
| 2  | Bolt M10x30                     | 882         | 1    |
| 3  | Dural.roller d=15               | 1281        | 2    |
| 4  | Bolt M10x65x1,25                | 945         | 2    |
| 5  | Plastic cover                   | X4          | 2    |
| 6  | Aluminium adapter-<br>Left side | 735         | 1    |
| 7  | Bolt M6x25                      | 877         | 3    |
| 8  | Bolt M4x16                      | 876         | 2    |

| ID | Description         | Cat. | Pcs. |
|----|---------------------|------|------|
|    |                     | No.  |      |
| 1  | SL adapter          | 292  | 1    |
| 2  | Bolt M10x30         | 882  | 1    |
| 3  | Dural.roller d=15   | 1281 | 1    |
| 4  | Dural.roller d=10mm | 1282 | 1    |
| 5  | Plastic cover       | X4   | 2    |
| 6  | Bolt M10x75x1,25    | 938  | 1    |
| 7  | Bolt M10x70x1,25    | 898  | 1    |
| 8  | Aluminium adapter – | 734  | 1    |
|    | Right side          |      |      |
| 9  | Bolt M6x25          | 877  | 3    |
| 10 | Bolt M4x16          | 876  | 2    |

#### **Mounting instructions**

- 1. Unscrew the original bolts on right side.
- 2. Put the ID.6 bolt into the front part of ID.8 adapter and fit with ID.3 roller. In rear part, do the same with ID.7 bolt and ID.4 roller. Then, mount this assembly into the motorcycle frame.
- 3. Now put the ID.1 SI Adapter onto the ID.2 bolt and mount into adapter already on your motorcycle.
- 4. Use the M6 ID.9 bolts to fit the slider and M4 ID.10 bolts to fit the cover.
- 5. Finally, tighten all screws and fit the ID.5 covers.
- 6. We recommend fully finishing one side before proceeding with the other.