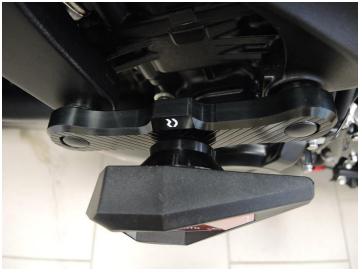

### Suzuki GSX-S1000 ´15-Mounting Kit Right Side:

#### Mounting Kit Left Side:

| ID | Description                     | Cat.<br>No. | Pcs. |
|----|---------------------------------|-------------|------|
| 1  | SL adapter                      | 292         | 1    |
| 2  | Bolt M10x30                     | 882         | 1    |
| 3  | Dural.roller d=15               | 1281        | 2    |
| 4  | Bolt M10x65x1,25                | 945         | 2    |
| 5  | Plastic cover                   | X4          | 2    |
| 6  | Aluminium adapter-<br>Left side | 735         | 1    |
| 7  | Bolt M6x25                      | 877         | 3    |
| 8  | Bolt M4x16                      | 876         | 2    |

#### **Mounting instructions**

- 1. Unscrew the original bolts on right side.
- 2. Put the ID.6 bolt into the front part of ID.8 adapter and fit with ID.3 roller. In rear part, do the same with ID.7 bolt and ID.4 roller. Then, mount this assembly into the motorcycle frame.
- 3. Now put the ID.1 SI Adapter onto the ID.2 bolt and mount into adapter already on your motorcycle.
- 4. Use the M6 ID.9 bolts to fit the slider and M4 ID.10 bolts to fit the cover.
- 5. Finally, tighten all screws and fit the ID.5 covers.
- 6. We recommend fully finishing one side before proceeding with the other.