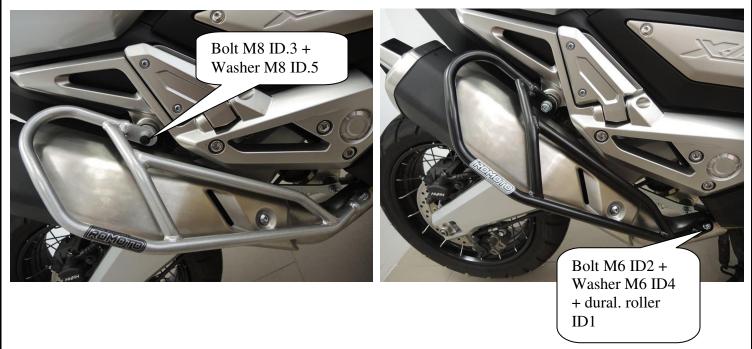

## Mounting Kit:

| ID | Description     | Cat.<br>No. | Pcs. |
|----|-----------------|-------------|------|
| 1  | Dural. roller   | 1263        | 1    |
| 2  | Bolt M6x30      | 863         | 1    |
| 3  | Bolt M8x60      | 838         | 1    |
| 4  | Washer M6 flat  | 947         | 1    |
| 5  | Washer M8 flat  | 800         | 1    |
| 6  | RD moto Sticker |             | 1    |

Mount the frame as shown on the attached pictures. Note: We recommend using medium strenght glue (blue color) for threads of all screws.

First, take off the original bolts from the exhaust cover. Then, put the M6 ID.4 washer onto bolt ID.2 M6 and pus hit through the front part of the frame. Fit the ID.1 roller and mount this assembly onto front part of the exhaust (see pictures). Dont tighten yet! Finally, take the ID.5 washer, put it onto the ID.3 M8 bolt and attach the frame in the rear part of the exhaust.