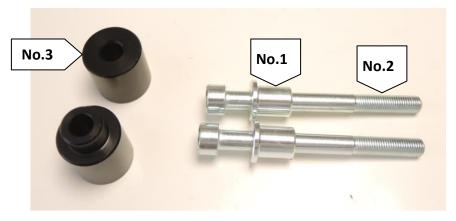

## No. Description Cat.no. Pcs 1 Steel insert X1 1 2 Bolt M10x100x1,25mm 892 1 3 Dural cylinder 41mm 165 1

## Kit for the right side

| No. | Description         | Cat.no. | Pcs |
|-----|---------------------|---------|-----|
| 1   | Steel isert         | X1      | 1   |
| 2   | Bolt M10x100x1,25mm | 892     | 1   |
| 3   | Dural cylinder 30mm | 3       | 1   |

## **Installation:**

Installation of the left and right protector make in gripping about the attached photo above. Give the steel box M10 (No. 1) on both bolts. Put the duralumin cylinder (No. 3) under the protector on the left side and use the bolt (No. 2) for tightening. Put the duralumin cylinder (No. 3) under the protector on the right side and use the bolt (No. 2) for tightening. At first finish the one side and then mount the second side.