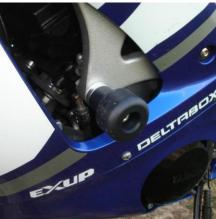

## **Installation:**

Installation of the left and right protector make in gripping about the attached photo above. Give the steel box M10 (No. 1) on both bolts. Put the duralumin cylinder (No. 3) under the protector on the left side and use the bolt (No. 2) for tightening. Put the duralumin cylinder (No. 3) under the protector on the right side and use the bolt (No. 2) for tightening. At first finish the one side and then mount the second side.