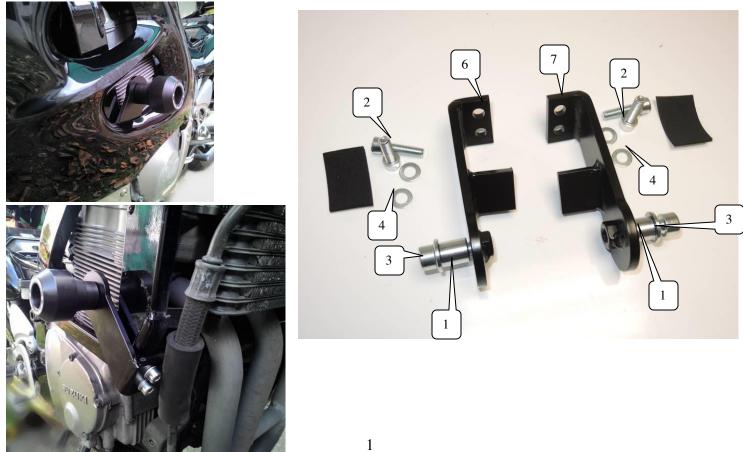

## Fitting kit:

| ID | Description      | Cat.N | Qt |
|----|------------------|-------|----|
| 1  | Steel sleeve M10 | X1    | 2  |
| 2  | Bolt M8x30       | 834   | 4  |
| 3  | Bolt M10x35      | 847   | 2  |
| 4  | Washer M8        | 802   | 4  |
| 5  | Tape 3M          | -     | 2  |
| 6  | Steel adapter    | 562   | 1  |
| 7  | Steel adapter    | 563   | 1  |

## **Assembly instruction:**

- 1. Plac for fitting you see on the pictures.
- 2. Grip steel adapters for left and right side by bolts ID.2 and use washers ID.4.
- 3. Insert steel sleeves ID.1 into the crash protectors.
- 4. And fix protectors by bolts ID.2 on the steel adapters.