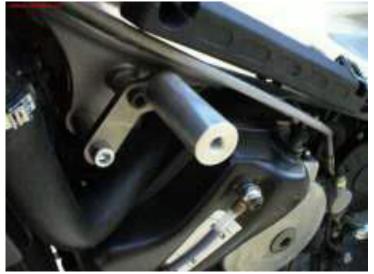

#### Fitting kit left side:

- 1. Remove the left hand side fairing and make hole into the fairing.
- 2. Remove the original bolt from frame as shown on the picture.
- 3. On the adapter ID.2 mounting dural.cylinder ID.7 from the back side tighten it by bolt ID.8.
- 4. Insert bolts ID.3 and ID.4 trough the adapter. On this bolts insert dural.cylinder ID.5 and ID.6. Longer is front.
- 5. This kit mounting on the frame and refit the left side fairing.
- 6. Into the protector insert steel box ID.1 Gripping protector by bolt ID.9

#### Fitting kit right side:

- 1. Remove the left hand side fairing and make hole into the fairing.
- 2. Remove the original bolt from frame as shown on the picture.
- 3. On the adapter ID.2 mounting dural.cylinder ID.6 from the back side tighten it by bolt ID.7.
- 4. Insert bolts ID.3 and ID.4 trough the adapter. On the bolt M10x100 insert dural.cylinder ID.5.
- 5. This kit mounting on the frame and refit the right side fairing.
- 6. Into the protector insert steel box ID.1 Gripping protector by bolt ID.8.