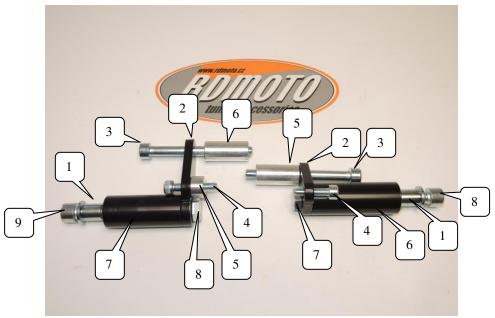

## Fitting kit left side:

### Fitting kit right side:

| ID | Description          | Cat.N | Qty |  |
|----|----------------------|-------|-----|--|
| 1  | Steel box M12        | X2    | 1   |  |
| 2  | Steel adapter        | 650   | 1   |  |
| 3  | Bolt M10x100         | 885   | 1   |  |
| 4  | Bolt M8x40           | 828   | 1   |  |
| 5  | Dural. spacer d=12mm | 130   | 1   |  |
| 6  | Dural.spacer d=43mm  | 129   | 1   |  |
| 7  | Dural.cylinder with  | 420   | 1   |  |
|    | thread d=70          |       |     |  |
| 8  | Bolt M12x40          | 826   | 1   |  |
| 9  | Bolt M12x50          | 869   | 1   |  |

| ID | Description                     | Cat.N | Qty |
|----|---------------------------------|-------|-----|
| 1  | Steel box M12                   | X2    | 1   |
| 2  | Steel adapter                   | 651   | 1   |
| 3  | Bolt M10x100                    | 885   | 1   |
| 4  | Bolt M8x30                      | 834   | 1   |
| 5  | Dural.spacer<br>d=41,5mm        | 128   | 1   |
| 6  | Dural.cylinder with thread d=80 | 131   | 1   |
| 7  | Bolt M12x40                     | 826   | 1   |
| 8  | Bolt M12x50                     | 869   | 1   |

#### Fitting kit left side:

- 1. Remove the left hand side fairing and make hole into the fairing.
- 2. Remove the original bolt from frame as shown on the picture.
- 3. On the adapter ID.2 mounting dural.cylinder ID.7 from the back side tighten it by bolt ID.8.
- 4. Insert bolts ID.3 and ID.4 trough the adapter. On this bolts insert dural.cylinder ID.5 and ID.6. Longer is front.
- 5. This kit mounting on the frame and refit the left side fairing.
- 6. Into the protector insert steel box ID.1 Gripping protector by bolt ID.9

#### Fitting kit right side:

- 1. Remove the left hand side fairing and make hole into the fairing.
- 2. Remove the original bolt from frame as shown on the picture.
- 3. On the adapter ID.2 mounting dural.cylinder ID.6 from the back side tighten it by bolt ID.7.
- 4. Insert bolts ID.3 and ID.4 trough the adapter. On the bolt M10x100 insert dural.cylinder ID.5.
- 5. This kit mounting on the frame and refit the right side fairing.
- 6. Into the protector insert steel box ID.1 Gripping protector by bolt ID.8.