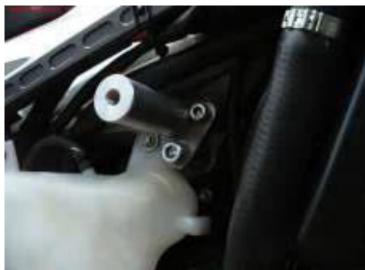

#### Fitting kit left side:

- 1. Remove the left hand side fairing and make hole into the fairing.
- 2. Remove the original bolt from frame as shown on the picture.
- 3. On the adapter ID.2 mounting dural.cylinder ID.7 from the back side tighten it by bolt ID.8.
- 4. Insert bolts ID.3 and ID.4 trough the adapter. On this bolts insert dural.cylinder ID.5 and ID.6. Longer is front.
- 5. This kit mounting on the frame and refit the left side fairing.
- 6. Into the protector insert steel box ID.1 Gripping protector by bolt ID.9

#### Fitting kit right side:

- 1. Remove the left hand side fairing and make hole into the fairing.
- 2. Remove the original bolt from frame as shown on the picture.
- 3. On the adapter ID.2 mounting dural.cylinder ID.6 from the back side tighten it by bolt ID.7.
- 4. Insert bolts ID.3 and ID.4 trough the adapter. On the bolt M10x100 insert dural.cylinder ID.5.
- 5. This kit mounting on the frame and refit the right side fairing.
- 6. Into the protector insert steel box ID.1 Gripping protector by bolt ID.8.