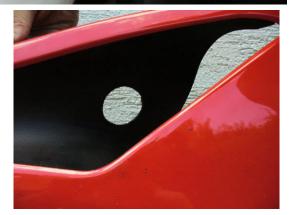

You will have to drill the hole in the fairing during installation. It is therefore necessary intervention in the original fairing!

<u>Warning: We recommend use the glue of all threads.</u>
Medium strong.