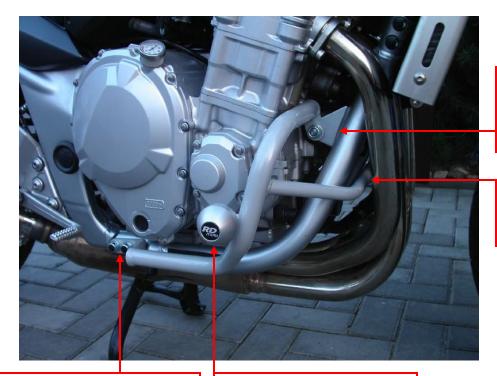

## Description Cat.no. Pcs No. 1 Crash bar 1 Bolt M10x50mm 849 2 2 3 Dural. cylinder d=10mm 436 2 Advertising sticker RDmoto 4 1

| No. | Description                | Cat.no. | Pcs |
|-----|----------------------------|---------|-----|
| 1   | Crash bar                  |         | 1   |
| 2   | Bolt M8x30mm               | 834     | 1   |
| 3   | Steel bolt 10x240x30x30    |         | 1   |
| 4   | Pad M10                    | 804     | 2   |
| 5   | Nut M10-safety             | 810     | 2   |
| 6   | Advertising sticker RDmoto |         | 1   |

RDMOTO CZECH REPUBLIC info@rdmoto.cz www.rdmoto.cz

steel bolt M10x240mm + two pads M10 + two nuts M10

bolt M8x30mm to connect the left and the right crash bar

two bolts M10x50mm + two duralumin cylinders d=10mm

the crash protector is not included in this fitting kit

original bolts

the crash protector is not included in this fitting kit