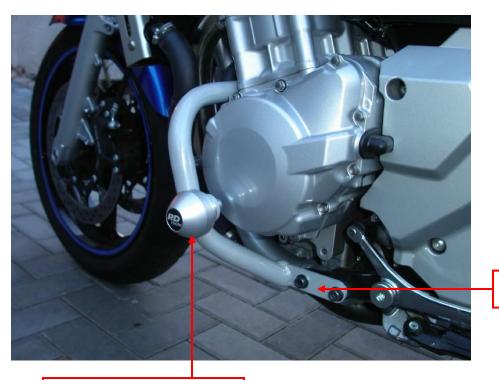

## Description Cat.no. Pcs No. 1 Crash bar 1 Bolt M10x50mm 849 2 2 3 Dural. cylinder d=10mm 436 2 Advertising sticker RDmoto 4 1

| No. | Description                | Cat.no. | Pcs |
|-----|----------------------------|---------|-----|
| 1   | Crash bar                  |         | 1   |
| 2   | Bolt M8x30mm               | 834     | 1   |
| 3   | Steel bolt 10x240x30x30    |         | 1   |
| 4   | Pad M10                    | 804     | 2   |
| 5   | Nut M10-safety             | 810     | 2   |
| 6   | Advertising sticker RDmoto |         | 1   |

the crash protector is not included in this fitting kit

original bolts

the crash protector is not included in this fitting kit