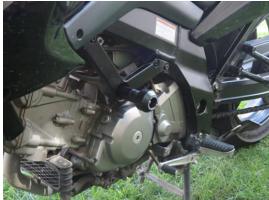

## **Kit for left side:**

## **Kit for right side:**

| No. | Description                           | Cat.no. | Pcs | No. | Description                  | Cat.no. | Pcs |
|-----|---------------------------------------|---------|-----|-----|------------------------------|---------|-----|
| 1   | Steel nut M12                         | X12/X2  | 1   | 1   | Steel nut M12                | X12/X2  | 1   |
| 2   | Duralumin cylinder<br>d=50mm          | 209     | 1   | 2   | Duralumin cylinder<br>d=50mm | 209     | 1   |
|     | Stainless steel bar<br>M12x425x1,25mm |         | 1   |     |                              |         |     |

## **Installation:**

- 1. dismount the original bolt M12
- 2. insert steel bar M12x425x1,25mm throught the frame and engine
- 3. insert duralumin cylinder No. 2 into the frame
- 4. finally screw up all with nuts M12 (No. 1)