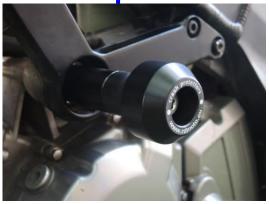

## **Kit for left side:**

## **Kit for right side:**

| No. | Description                           | Cat.no. | Pcs | No. | Description                  | Cat.no. | Pcs |
|-----|---------------------------------------|---------|-----|-----|------------------------------|---------|-----|
| 1   | Steel nut M12                         | X12/X2  | 1   | 1   | Steel nut M12                | X12/X2  | 1   |
| 2   | Duralumin cylinder<br>d=50mm          | 209     | 1   | 2   | Duralumin cylinder<br>d=50mm | 209     | 1   |
|     | Stainless steel bar<br>M12x425x1,25mm |         | 1   |     |                              |         |     |

## **Installation:**

- 1. dismount the original bolt M12
- 2. insert steel bar M12x425x1,25mm throught the frame and engine
- 3. insert duralumin cylinder No. 2 into the frame
- 4. finally screw up all with nuts M12 (No. 1)