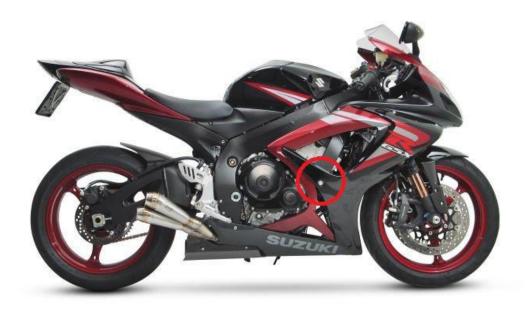

### **ILLUSTRATIVE PHOTOS OF PLACE OF THE INSTALLATION**

You will have to drill the hole in the cowl during installation. It is therefore necessary intervention in the original cowl!

## **Installation:**

Installation of the left and right protector make in gripping about the attached photo above. Give the steel box M10 (No. 1) on both bolts. Put the duralumin cylinder (No. 3) under the protector on the left side and use the bolt (No. 2) for tightening. Put the duralumin cylinder (No. 3) under the protector on the right side and use the bolt (No. 2) for tightening. At first finish the one side and then mount the second side.